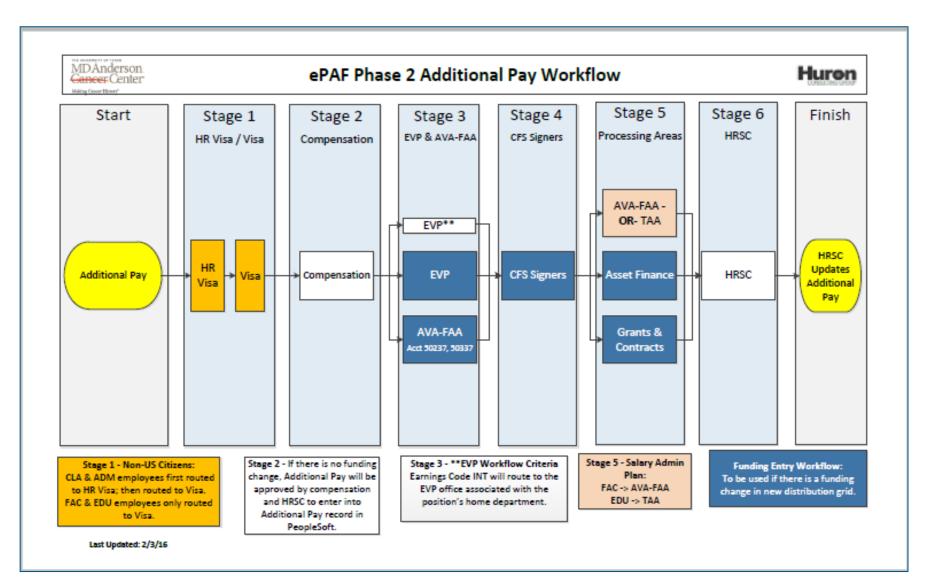

|           | 1152       | Direct Retro          | 7400 10012         | Pending<br>Approvals      | 121707         | 201300    | 00059654           | 12/29/2015               |
|                                                                                |           | 1151       | Additional Pay        |                    | Pending<br>Approvals      | 192760         | 710512    | 00066046           | 02/01/2016               |
|                                                                                |           | 1138       | Additional Pay        |                    | Complete                  | 148518         | 710512    | 00067114           | 01/16/2016               |

### 🖪 HURON

### SIMPLE WORKFLOW EXAMPLE



### **HURON**

### **COMPLEX WORKFLOW EXAMPLE**



24

### **POLLING QUESTION**

- + What percent increase in efficiency do you believe your organization would gain from automating workflow and decentralizing funding changes?
  - <5%
  - 5% 25%
  - 25% 50%
  - 50% 75%
  - 75% 100%





# **MD ANDERSON SOLUTIONS**

#### There are three solutions that were developed for MD Anderson

- + Personnel Changes with or without associated funding changes
- + Funding Changes and Direct Retros
- + Non-Personnel Changes or Non-Salary Cost Transfer

### For purposes of this Webinar we will show screenshots from each of these areas of the MD Anderson solutions:

- + Personnel Changes
- + Funding Changes and Direct Retros
- + Non-Salary Cost Transfer

An overview of reporting solutions will be provided