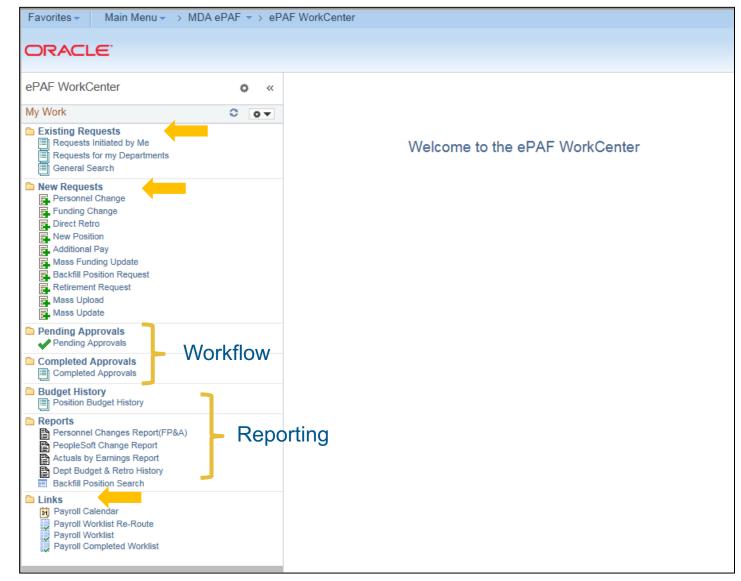

### **ePAF WORKCENTER**

•

# **PERSONNEL CHANGES**

| ORACLE <sup>®</sup>                                                            |       |                         |                                         |   |                                                  |      |
|--------------------------------------------------------------------------------|-------|-------------------------|-----------------------------------------|---|--------------------------------------------------|------|
| ePAF WorkCenter                                                                | • «   | Personnel Change        |                                         |   |                                                  |      |
| My Work                                                                        | 0 0 - |                         |                                         |   |                                                  |      |
| Existing Requests     Requests Initiated by Me     Requests for my Departments |       | Personnel Change        |                                         | [ | Look Up Action                                   | ×    |
| General Search                                                                 |       | Position Number:        | Action:                                 | Î | Action: begins with V                            | Help |
| Personnel Change                                                               |       | Effective Date:         | Action Description:                     |   |                                                  |      |
| Direct Retro                                                                   |       | Name:                   | Reason Code:                            |   | Look Up Clear Cancel Basic                       |      |
| Additional Pay                                                                 |       | Empl ID:                | ePAF Request #                          |   | Search Results                                   |      |
| Backfill Position Request Retirement Request Mass Upload                       |       | Job Title:              | ePAF Status: Draft Submitted Date Time: |   | View 100 First (1 1-13 of 13 () Last             |      |
| Mass Update                                                                    |       | Department:             | Submitted Date Time:                    |   | Action Action Description                        |      |
| Pending Approvals Pending Approvals                                            |       | Department Name:        | Completed<br>Date/Time:                 |   | DTA Data Change                                  |      |
| Completed Approvals                                                            |       | Originator: Elise Barho |                                         |   | NCP Normal Career Progression                    |      |
| Budget History                                                                 |       |                         |                                         |   | PAY Pay Rate Change                              |      |
| Position Budget History                                                        |       |                         |                                         |   | PLA Paid Leave of Absence<br>POS Position Change |      |
|                                                                                |       |                         |                                         |   | POS Position Change PRO Promotion                |      |
|                                                                                |       |                         |                                         |   | REC Recall from Suspension/Layoff                |      |
|                                                                                |       |                         |                                         |   | RFL Return from Leave                            |      |
|                                                                                |       |                         |                                         |   | SUS Suspension                                   |      |
|                                                                                |       |                         |                                         |   | TER Termination                                  |      |
|                                                                                |       |                         |                                         |   | XFR Transfer                                     |      |