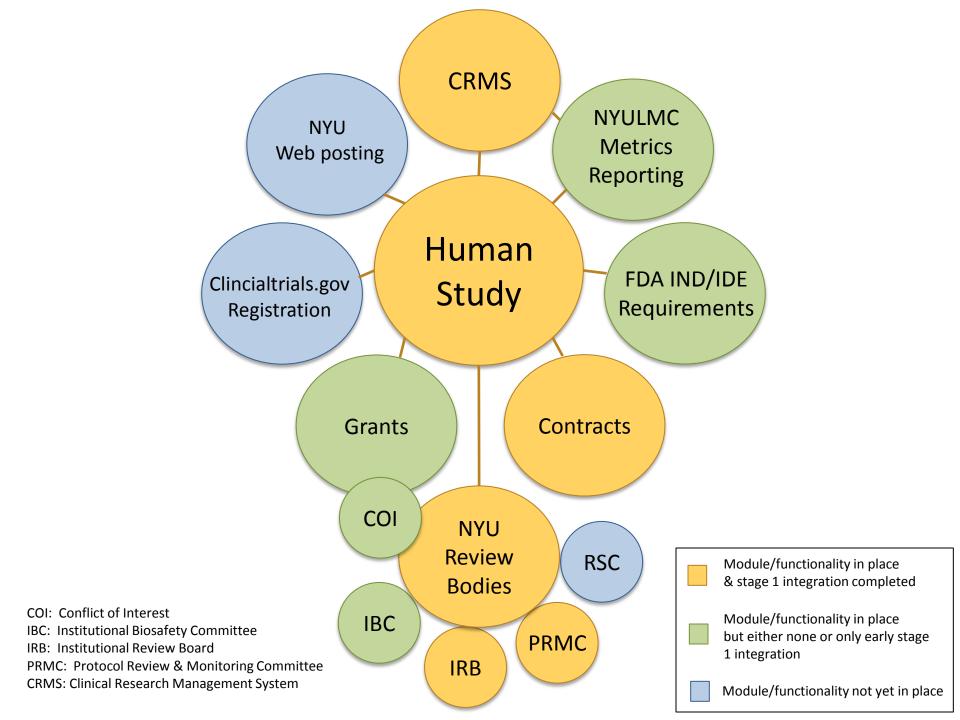

### **Research Administration**

COI: Conflict of Interest

IBC: Institutional Biosafety Committee

IRB: Institutional Review Board

**RSC: Radiation Safety** 

COI: Conflict of Interest

IBC: Institutional Biosafety Committee

IRB: Institutional Review Board

**RSC:** Radiation Safety

COI: Conflict of Interest

IBC: Institutional Biosafety Committee

IRB: Institutional Review Board

PRMC: Protocol Review & Monitoring Committee CRMS: Clinical Research Management System