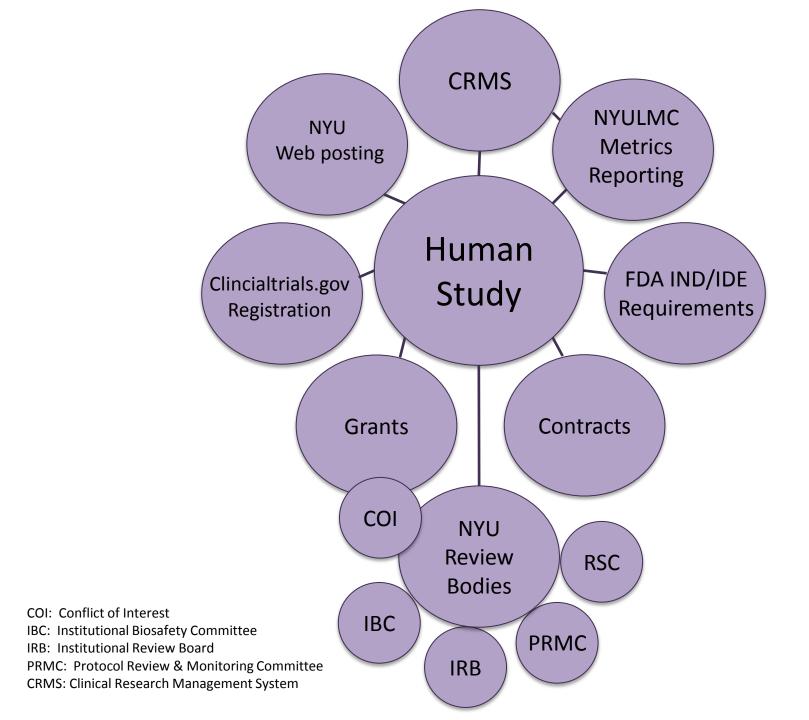

### **Research Administration**

COI: Conflict of Interest

IBC: Institutional Biosafety Committee

IRB: Institutional Review Board

**RSC: Radiation Safety** 

COI: Conflict of Interest

IBC: Institutional Biosafety Committee

IRB: Institutional Review Board

**RSC:** Radiation Safety

COI: Conflict of Interest

IBC: Institutional Biosafety Committee

IRB: Institutional Review Board

PRMC: Protocol Review & Monitoring Committee CRMS: Clinical Research Management System