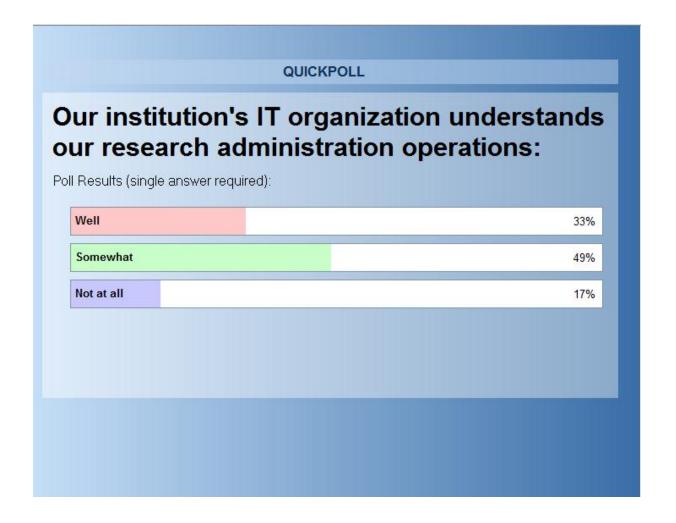

### **Results of Poll #1**

### QUICKPOLL Select the statements that you agree with: Poll Results (multiple answers allowed): Initiating research is a challenge for study team members 56% Study team members spend too much time reentering data 69% Reports to meet operational needs are not easy to come by 77% Research business processes are smooth and effective 19%