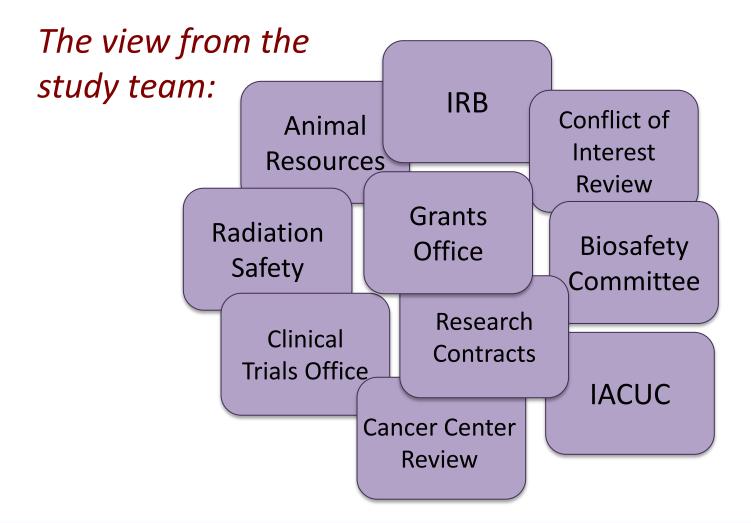

### The study team perspective

### Direct:

- Focus groups
- Feedback groups
- Involvement in system testing

### • Indirect:

Members of central administrative team with research experience