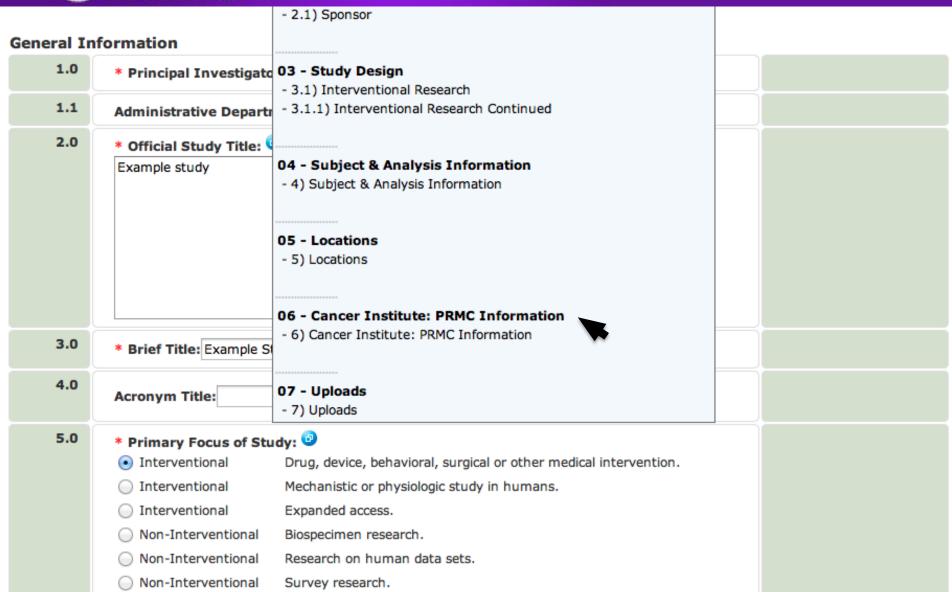

### **Research Navigator**

Save | Exit | Hide/Show Errors | Print... | Jump To: 01 - General Information ▼ << Back Continue >> 01 - General Information - 1.1) Initial Study Information General Information - 1.2) Study Personnel 1.0 \* Principal Investigato 02 - Funding Sponsorship Information 1.1 Administrative Departr - 2.1) Sponsor 2.0 \* Official Study Title: Example study 03 - Study Design - 3.1) Interventional Research - 3.1.1) Interventional Research Continued 04 - Subject & Analysis Information - 4) Subject & Analysis Information 3.0 \* Brief Title: Example S 05 - Locations - 5) Locations 4.0 Acronym Title: 5.0 \* Primary Focus of Study: @ Interventional Drug, device, behavioral, surgical or other medical intervention. Interventional Mechanistic or physiologic study in humans.