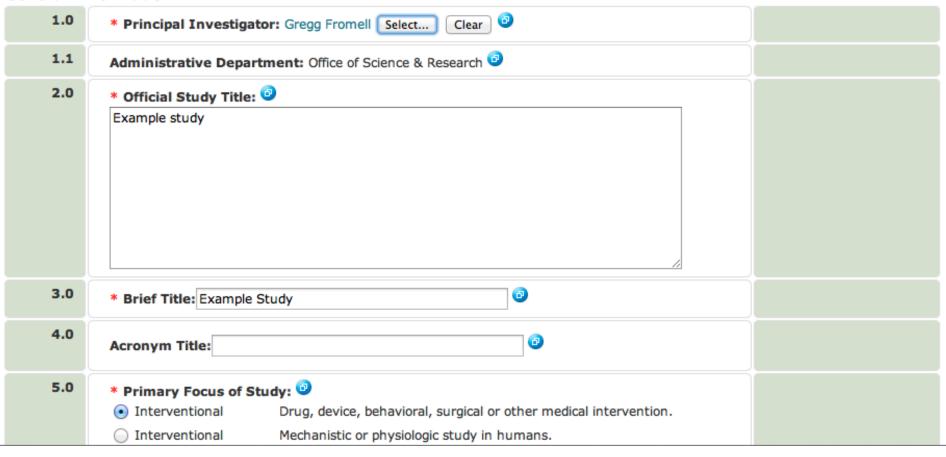

#### **General Information**

| 1.0 | * Principal Investigator: Gregg Fromell Select Clear                                                                  |  |
|-----|-----------------------------------------------------------------------------------------------------------------------|--|
| 1.1 | Administrative Department: Office of Science & Research                                                               |  |
| 2.0 | * Official Study Title:   Example study                                                                               |  |
| 3.0 | * Brief Title: Example Study                                                                                          |  |
| 4.0 | Acronym Title:                                                                                                        |  |
| 5.0 | * Primary Focus of Study:  Interventional research  Drug, device, behavioral, surgical or other medical intervention. |  |