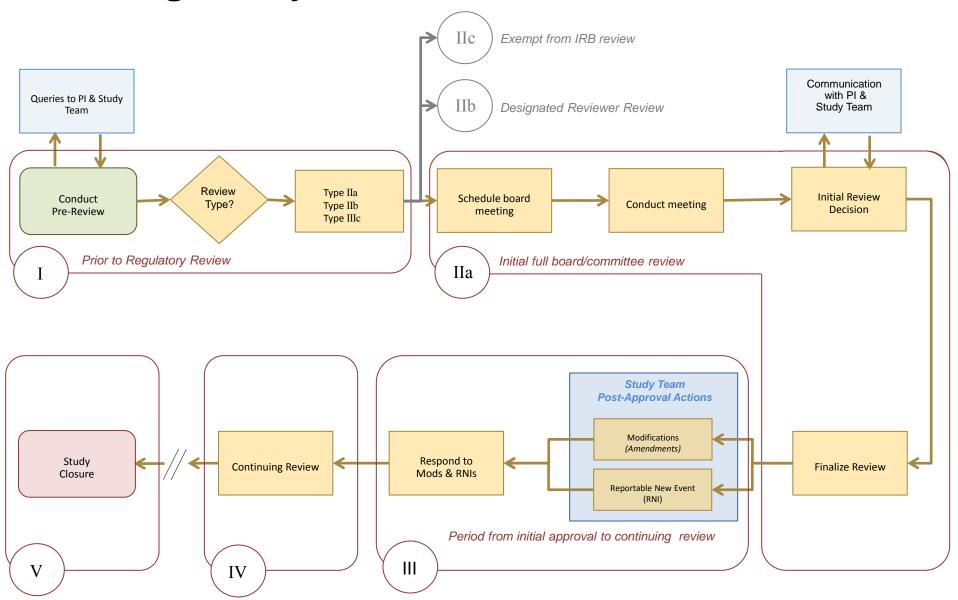

sults (single answer required): No 2 departments are using common data elements 20% 2 or more deparmtents are using common data elements 49% We have a global initiative to standardize data elements 31%

### The study team perspective

### Direct:

- Focus groups
- Feedback groups
- Involvement in system testing

### • Indirect:

Members of central administrative team with research experience



### **Project teams**

- Many different approaches
- Important to design an approach that fits with your organizational structure/culture



### **Project Management**







COI: Conflict of Interest

IBC: Institutional Biosafety Committee

IRB: Institutional Review Board

PRMC: Protocol Review & Monitoring Committee CRMS: Clinical Research Management System

### **The Regulatory Review Process**







### Summary

- Enterprise strategy/vision the overarching roadmap
- Importance of study team perspective as a driver to user interface
- Evaluate readiness for implementing the enterprise vision
  - Sr. Leadership support
  - Shared ownership operational and IT owners
  - Common language about "integration"
  - Standardizing common data sets (persons, organizations, drugs, etc.)
- Project team organization
  - Key "command and control" structure for implementation
  - Supports co-ownership model (operations + IT)
  - Relies on and supports cross-department collaboration





### **Research Navigator**

 ∇ My Studies
 Studies
 Agreements
 Reports

 Page for Gregg Fromell
 Layout
 Properties







**NYU Langone** 



### **Research Navigator**

 ∇ My Studies
 Studies
 Agreements
 Repo