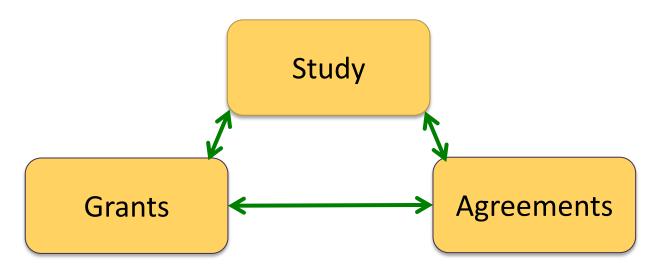

### **Common Data Elements**

- Common data dictionaries; e.g. gold standard source of common information:
  - Persons
  - Organizations
  - Study interventions (drugs, devices, etc.)