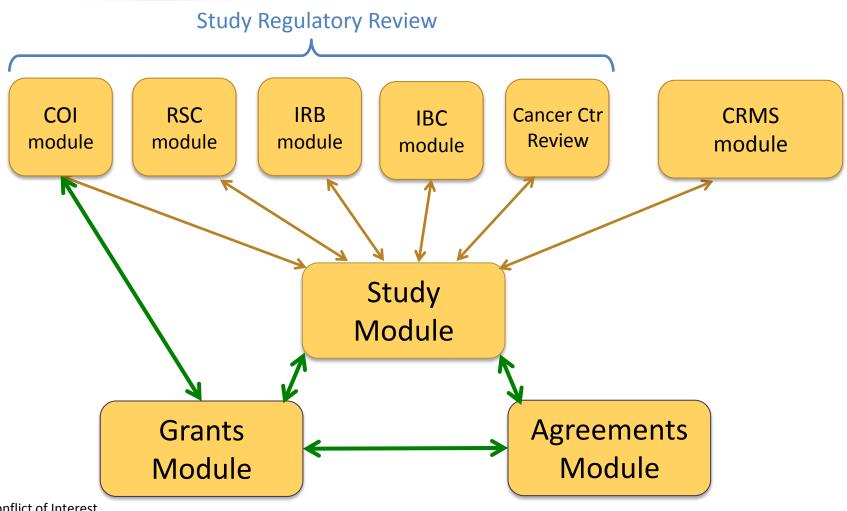

### **The Regulatory Review Process**

COI: Conflict of Interest

IBC: Institutional Biosafety Committee

IRB: Institutional Review Board

**RSC: Radiation Safety** 

COI: Conflict of Interest

IBC: Institutional Biosafety Committee

IRB: Institutional Review Board

**RSC:** Radiation Safety

COI: Conflict of Interest

IBC: Institutional Biosafety Committee

IRB: Institutional Review Board

PRMC: Protocol Review & Monitoring Committee CRMS: Clinical Research Management System