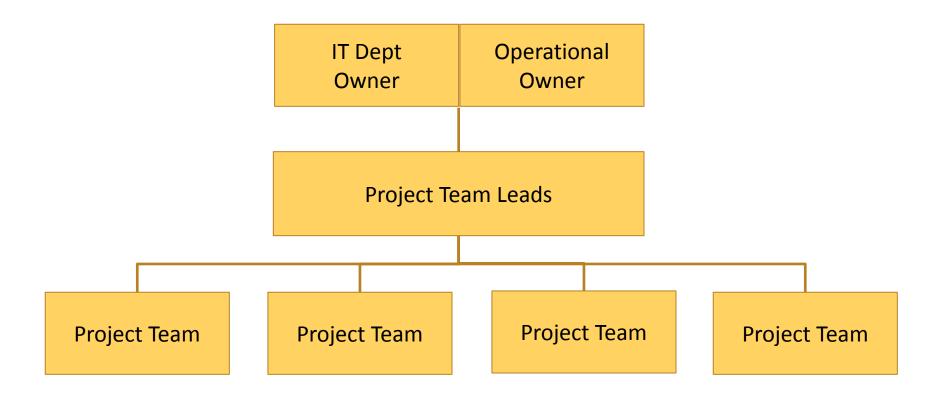

### Structuring project teams

- Module specific teams
- Inter-module working groups

### **Project teams**

- Many different approaches
- Important to design an approach that fits with your organizational structure/culture