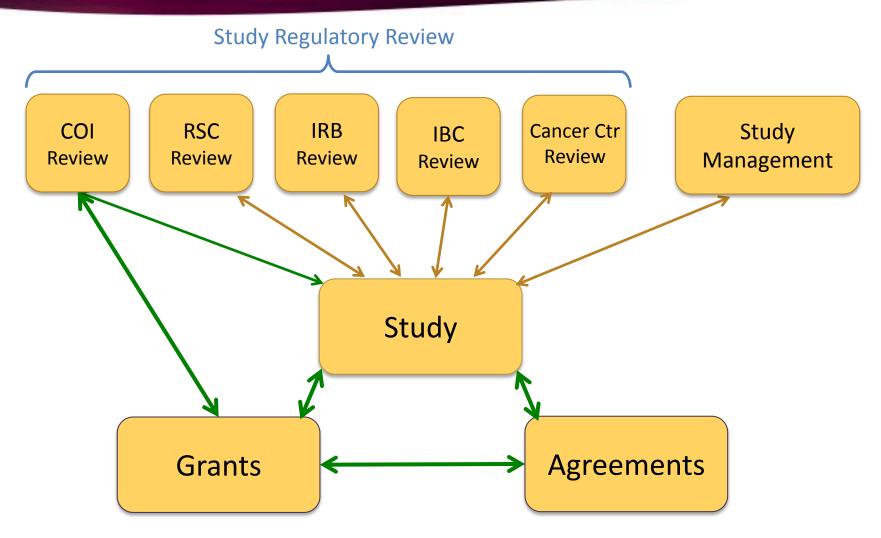

COI: Conflict of Interest

IBC: Institutional Biosafety Committee

IRB: Institutional Review Board

**RSC: Radiation Safety** 

COI: Conflict of Interest

IBC: Institutional Biosafety Committee

IRB: Institutional Review Board

**RSC:** Radiation Safety

COI: Conflict of Interest

IBC: Institutional Biosafety Committee

IRB: Institutional Review Board

PRMC: Protocol Review & Monitoring Committee CRMS: Clinical Research Management System

### **Project Management**

COI: Conflict of Interest

IBC: Institutional Biosafety Committee

IRB: Institutional Review Board

PRMC: Protocol Review & Monitoring Committee CRMS: Clinical Research Management System

### **The Regulatory Review Process**